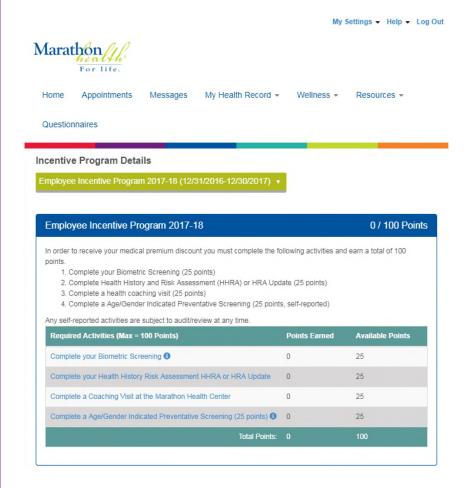

## Incentive Tracking

- Allows employees to view the activities of the incentive program and track earned incentive points
- Automates point assignment for activities completed through the Health Center
- Incentive program can include self-reported activities