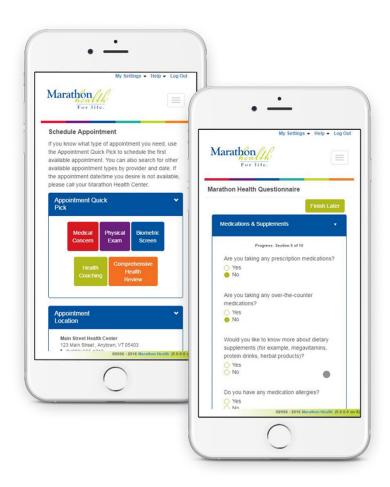

## Technology to Support Your Success

- Secure messaging
- Online scheduling
- News and health updates
- Reminders
- Wellness goals and scoring
- Wearable technology integration
- Fitness tracking
- Wellness Challenges
- Online Workshops
- Incentive Tracking
- Telehealth