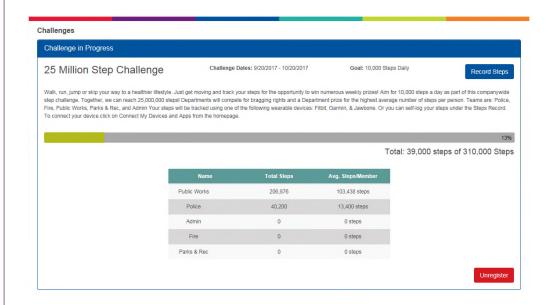

## Wearable Device Integration and Wellness Challenges

Wearable Device Integration with of the industry's leading wearable devices and fitness trackers:

- FitBit
- JawBone
- Garmin

Individual and Team Based Challenges available:

- Steps
- Exercise Minutes
- Weight Loss by Percent
- Maintain Don't Gain
- Sleep Hygiene
- Hydration (Q3, 2018)